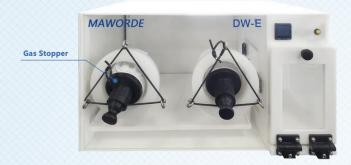

**Direct-access Operation System** 

 Interlock can be quickly purged by simply pressing the yellow button

 An optional built-in air pump and filter are used to provide the oxygen supply, avoiding the need for a compressed air cylinder