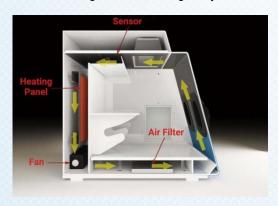

## 01 ACCURACY

- Precise O<sub>2</sub> control
  - √ Range of O<sub>2</sub> Control: 0.5% 20.9%, in 0.1% increments
- Precise temperature control (Optional)
  - √ Range of Temperature Control: 5°C above ambient up to 45°C, in 0.1°C increments
- Advanced Airway Design
  - √ Ensures a high level of homogeneity in the workstation's gas distribution