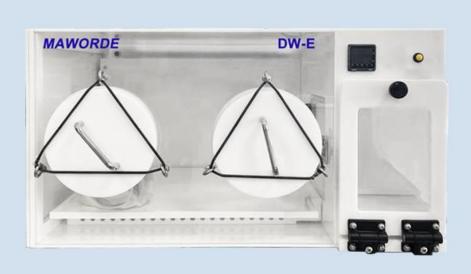

## **ANIMAL HYPOXIC GLVOE BOX**

## 01 ACCURACY

- Precise O<sub>2</sub> control
  - √ Range of O<sub>2</sub> Control: 0.5% 20.9%, in 0.1% increments
- Precise temperature control (Optional)
  - √ Range of Temperature Control: 5°C above ambient up to 45°C, in 0.1°C increments
- Advanced Airway Design
  - √ Ensures a high level of homogeneity in the workstation's gas distribution

## **02 CONVENIENCE**

- Easy Access Operation System
  - √ The sleeves are made of a soft, skin-friendly material and can access the workstation easily and quickly without vacuum

- Optional Direct-access operation system
  - √ The sleeves are made of a soft, skin-friendly material and an efficient vacuum pump direct access to the workstation only 8-12 seconds.
  - √ Can be operated directly with lab gloves.
  - √ Glove port caps can be "parked" in special holders and do not take up valuable working space.